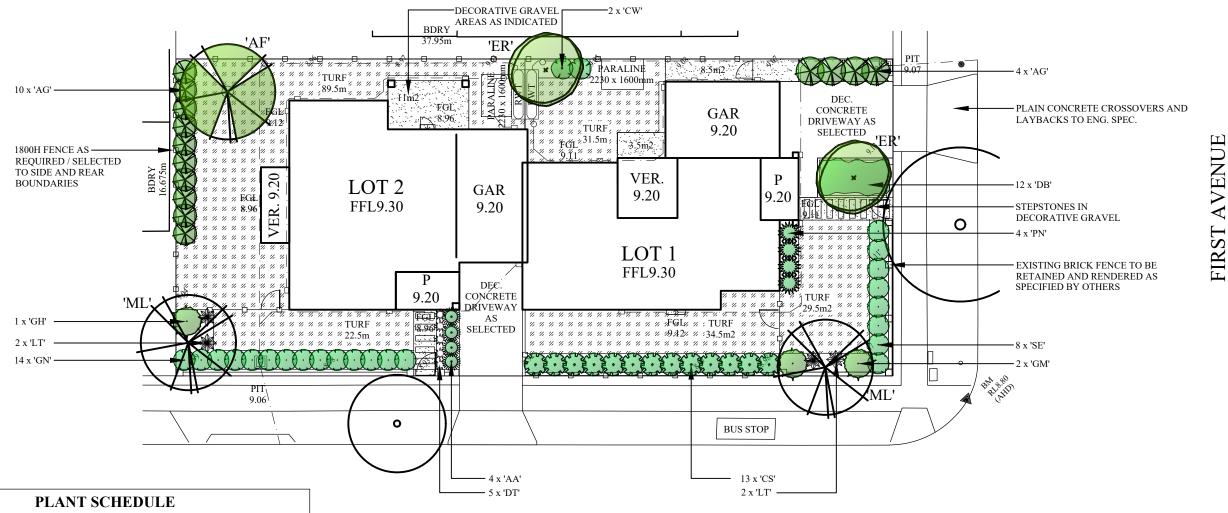

| PLANT SCHEDULE                                                                                                                                                                                                                                                                                     |                                              |                                         |                                                                      |                                   |  |  |
|----------------------------------------------------------------------------------------------------------------------------------------------------------------------------------------------------------------------------------------------------------------------------------------------------|----------------------------------------------|-----------------------------------------|----------------------------------------------------------------------|-----------------------------------|--|--|
| BOTANIC NAME                                                                                                                                                                                                                                                                                       | KEY                                          | QTY                                     | POT<br>SIZE                                                          | HT<br>(M)                         |  |  |
| TREES                                                                                                                                                                                                                                                                                              |                                              |                                         |                                                                      |                                   |  |  |
| AGONIS FLEXUOSA (WILLOW MYRTLE)*<br>ELEAOCARPUS RETICULATUS (BLUEBERRY ASH)*<br>MELALEUCA LINARIFOLIA (SNOW IN SUMMER)*                                                                                                                                                                            | AF<br>ER<br>ML                               | 1<br>1<br>2                             | 75L<br>45L<br>75L                                                    | 10+<br>5-10<br>5-10               |  |  |
| SHRUBS                                                                                                                                                                                                                                                                                             |                                              |                                         |                                                                      |                                   |  |  |
| ACMENA 'ALLYN MAGIC' (DWARF LILLY PILLY)* ACMENA 'GOODBYE NEIGHBOURS' (LILLY PILLY)* CALLISTEMON 'WHITE ANZAC' (BOTTLEBRUSH)* CAMELLIA SASANQUA (CAMELLIA) GREVILLEA 'HONEYGEM' (GREVILLEA)* GREVILLEA 'MOONLIGHT' (GREVILLEA)* GREVILLEA 'NED KELLY' (GREVILLEA)* SYZYGIUM 'ELITE' (LILLY PILLY)* | AA<br>AG<br>CW<br>CS<br>GH<br>GM<br>GN<br>SE | 4<br>14<br>2<br>13<br>1<br>2<br>14<br>8 | 150MM<br>200MM<br>150MM<br>200MM<br>200MM<br>200MM<br>200MM<br>200MM | TRIM<br>1.5<br>3<br>3<br>3<br>1.5 |  |  |
| GROUNDCOVERS / GRASSES                                                                                                                                                                                                                                                                             |                                              |                                         |                                                                      |                                   |  |  |
| DIANELLA 'BREEZE' (FLAX LILY)*<br>DIANELLA 'TASRED' (FLAX LILY)*<br>LOMANDRA 'TROPIC CASCADE' (MAT RUSH)*<br>PENNISETUM 'NAFRAY' (SWAMP FOXTAIL)*                                                                                                                                                  | DB<br>DT<br>LT<br>PN                         | 12<br>5<br>4<br>4                       | 150MM<br>150MM<br>150MM<br>150MM                                     | 0.3                               |  |  |

\* = NATIVE SPECIES

**CLARENCE STREET** 

STREET TREES AND TURF TO BE PROTECTED DURING CONSTRUCTION. ANY DAMAGE TO TURF AND STREET TREE TO BE RECTIFIED AS PART OF THE LANDSCAPE WORKS. TREE PROTECTION SHALL COMPLY WITH AS4970-2009 - 'PROTECTION OF TREES ON DEVELOPMENT SITES' (IF NO DETAILED ARBORICULTURAL IMPACT REPORT IS REQUIRED).

REFER TO HYDRAULICS ENGINEERS PLAN FOR OSD / DWARF WALL DETAILS - MULCH OSD WITH NON FLOATABLE DECORATIVE GRAVEL. ALL FINISHED GROUND LEVELS AS PER HYDRAULICS ENGINEERS DETAILS.

mb: 0409123200

email: paul@monaco.net.au

## **GENERAL NOTES:-**

- \* LANDSCAPE CONTRACTOR TO CHECK DA CONDITIONS AND STAMPED LANDSCAPE PLAN
- BEFORE COMMENCING WORKS TO ENSURE NO ADDITIONS / AMENDMENTS TO PLAN. \* GARDEN BEDS IN OSD BASIN TO CONSIST OF NON FLOATABLE DECORATIVE GRAVEL.
- \* REFER TO HYDRAULICS ENGINEERS PLAN FOR OSD DETAILS / FINAL LEVELS.
- \* MULCHED PLANTING BEDS TO BE A MINIMUM DEPTH OF 75MM AS SELECTED
- \* CONTRACTORS RESPONSIBILITY TO CHECK AND ADJUST SOIL pH AS REQUIRED \* PROVIDE TIMBER EDGE AS A MINIMUM BENEATH FENCING / GATES TO DEFINE TURF AND
- GARDEN BEDS / PATHWAYS. EDGING TO BE PROVIDED TO ALL AREAS WHERE DIFFERING MATERIALS MEET, ie TURF / GARDEN, TURF / GRAVEL PATH ETC.

  \* WEED MAT BENEATH GRAVEL PATHWAYS REQUIRED TO LIMIT MUD TRACKING.
- \* PREMIUM ORGANIC GARDEN MIX TO BE USED.
- \* ALL PLANTS TO BE HEALTHY AND VIGOROUS.
- \* CONTRACTOR TO MAKE GOOD TURF ON NATURE STRIP POST CONSTRUCTION. \* DO NOT SCALE ARCHITECTURAL SETOUT FROM LANDSCAPE DRAWING.
- \* EXISTING TREE SPREAD APPROXIMATE ONLY. REFER TO TREE REPORT WHEN APPLICABLE.
- \* SITE SURVEY PROVIDED BY OTHERS.
- \* BUFFALO TURF PREFERRED OVER KIKUYU.