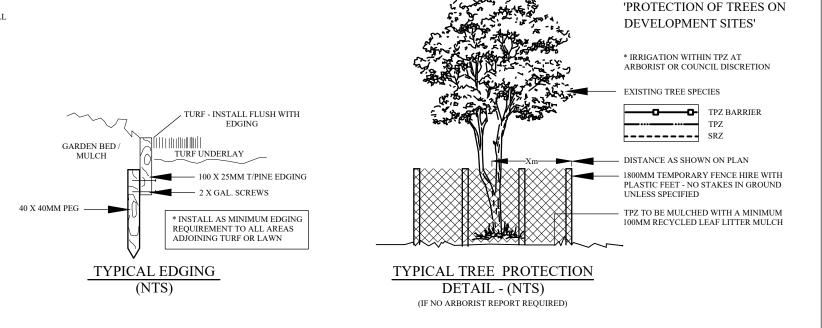

\* = NATIVE SPECIES

**CLARENCE STREET** 

STREET TREES AND TURF TO BE PROTECTED DURING CONSTRUCTION. ANY DAMAGE TO TURF AND STREET TREE TO BE RECTIFIED AS PART OF THE LANDSCAPE WORKS. TREE PROTECTION SHALL COMPLY WITH AS4970-2009 - 'PROTECTION OF TREES ON DEVELOPMENT SITES' (IF NO DETAILED ARBORICULTURAL IMPACT REPORT IS REQUIRED).

TURE

UNDERLAY

TURF PREPERATION DETAIL

PROPOSED DWELLINGS ADDRESS: 118 FIRST AVENUE BELLFIELD TITLE: LANDSCAPE DETAILS SCALE: SHEET No: DATE: 19.05.22 - A 1:200 - A3 OF JOB No. DRAWN: 6195 P MONACO LANDSCAPE PLANS ARBORICULTURAL REPORTS VEGETATION MANAGEMENT PLANS