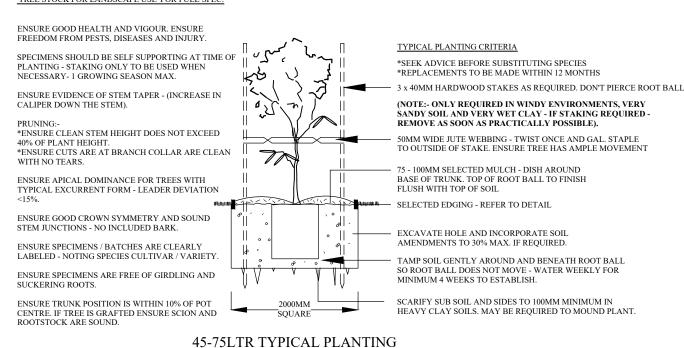

# TYPICAL PLANT SELECTION CRITERIA - AS2303-2015 TREE STOCK FOR LANDSCAPE USE' FOR FULL SPEC.

## PLANTING AND MAINTENANCE NOTES:-

- $*\,GLAZED\,\,OR\,\,POLISHED\,\,PLANTING\,\,HOLES,\,PARTICULARLY\,\,IN\,\,CLAY\,\,SOILS\,\,SHOULD\,\,BE\,\,AVOIDED.\,\,PLANTS$
- \* GLAZED OR POLISHED FLANTING HOLES, LARTICOLUME TO BE MOUNDED WITHIN THESE SOIL TYPES.

  \* PLANTS SHOULD BE PLANTED STRAIGHT, WITH THE TOP OF THE ROOT BALL LEVEL WITH OR SLIGHTLY
- LOWER THAN THE SOIL SURFACE

- LOWER THAN THE SOIL SURFACE.

  \* PLANTS SHOULD BE WATERED AS SOON AS POSSIBLE AFTER PLANTING.

  \* PLANTING SHOULD BE AVOIDED AT THE HEIGHT OF SUMMER (DECEMBER JANUARY)

  \* PLANTING SHOULD BE WATERED AT LEAST WEEKLY FOR SIX WEEKS TO AID ESTABLISHMENT. WATER CRYSTALS MAY BE USED TO REDUCE THE AMOUNT OF WATER REQUIRED.

  \*IF A FERTILISER IS TO BE APPLIED, A SLOW RELEASE 8 9 MONTH PLANT FOOD PREFERRED.

  \* ONLY SPECIES WITHIN THE LANDSCAPE PLAN SHOULD BE PLANTED. PERMISSION SHOULD BE SOUGHT BEFORE ALTERING THE PLANT SPECIES LIST (ON MOST OCCASIONS NURSERIES CAN SUBSTITUTE).

  \* STOCK SHOULD BE FREE OF PESTS, DISEASE AND WEEDS AND NOT POT BOUND.

  \* REPLACEMENT PLANTS SHOULD BE MADE AVAILABLE FOR ANY LOSSES OF PLANT STOCK THAT MAY OCCULR FOR A MINIMIM 12 MONTH PERIOD.

- OCCUR FOR A MINIMUM 12 MONTH PERIOD
- \* WEEDS SHOULD BE REMOVED ON A FORTNIGHTLY BASIS.

  \* PEST OR DISEASE SAMPLES TO THE LOCAL NURSERY FOR IDENTIFICATION AND APPROPRIATE REMEDY.

SEDIMENT BARRIER (NTS)

(PROVIDE ON ALL DOWN HILL SLOPES - UNLESS STATED OTHERWISE)

TURE AS SELECTED INSTALL -FLUSH WITH EDGING