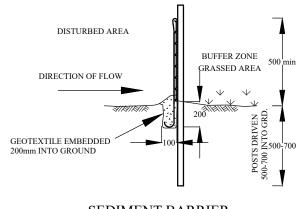

  \* PEST OR DISEASE SAMPLES TO THE LOCAL NURSERY FOR IDENTIFICATION AND APPROPRIATE REMEDY.

SEDIMENT BARRIER (NTS)

(PROVIDE ON ALL DOWN HILL SLOPES - UNLESS STATED OTHERWISE)

TURE AS SELECTED INSTALL -FLUSH WITH EDGING