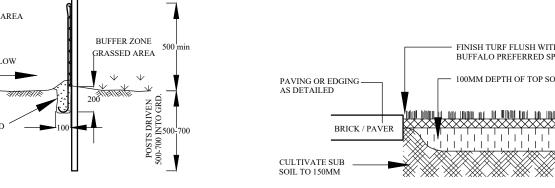

  \* PEST OR DISEASE SAMPLES TO THE LOCAL NURSERY FOR IDENTIFICATION AND APPROPRIATE REMEDY.

SEDIMENT BARRIER (NTS)

(PROVIDE ON ALL DOWN HILL SLOPES - UNLESS STATED OTHERWISE)

TURE AS SELECTED INSTALL -FLUSH WITH EDGING