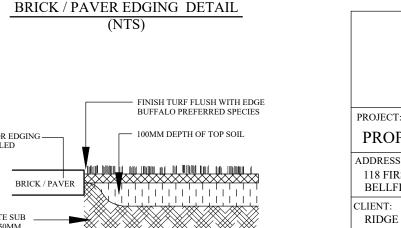

BRICK / PAVER

CONCRETE HAUNCH

GARDEN & MULCH

NOTE:- MONACO DESIGNS PL RESERVES THE RIGHT NOT TO UNDERTAKE NOR SUPPLY CERTIFICATION FOR OCCUPATION CERTIFICATE.

NOTE:- TO AID COMPLIANCE WITH BASIX LEGISLATION, PLANTS (WHERE APPLICABLE) HAVE BEEN SELECTED FROM THE LOCAL CITY COUNCIL / SHIRE PLANT LISTS.

TURE

UNDERLAY

TURF PREPERATION DETAIL

PROPOSED DWELLINGS ADDRESS: 118 FIRST AVENUE BELLFIELD TITLE: LANDSCAPE DETAILS SCALE: SHEET No: DATE: 19.05.22 - A 1:200 - A3 OF JOB No. DRAWN: 6195 P MONACO LANDSCAPE PLANS ARBORICULTURAL REPORTS VEGETATION MANAGEMENT PLANS